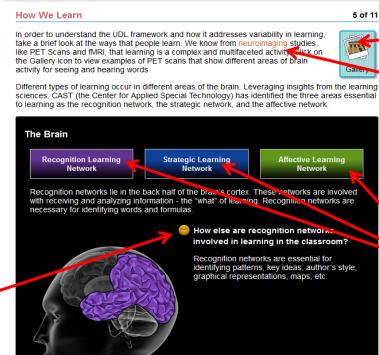

ent by identifying its true purpose and how to effectively communicate goals to students.

Methods presents flexible strategies to support student learning

Materials guides you in the selection of flexible media and materials that support a variety of pathways to meet specific learning expectations.

Assessing Students offers considerations for designing assessments that accurately measure student knowledge, skills and engagement by maintaining construct relevance and reducing irrelevant or distracting elements that interfere with the assessment's validity.

Some of the material presented in this module has been adapted from K-12 curriculum for application in postsecondary environments. Any references to tools and resources conventionally regarded as K-12 materials are intentionally







■ Back Next ► Contrast similarities with non-examples (i.e., a sphere is a non-example of a two-dimensional object) to provide a context of how and when to apply new knowledge. · Direct students to additional materials and resources, such as digital materials. Deeper Additionally, you can help fill in the gaps for students by directing them to additionally additionally and students by directing them to additionally additionally and students by directing them to additionally additionally additionally and students by directing them to additionally additio Deeper Understanding... Digital materials provide an ideal vehicle for supporting background knowledge because they are flexible and because they can be linked to other information resources such as those on the Web In this context, stude